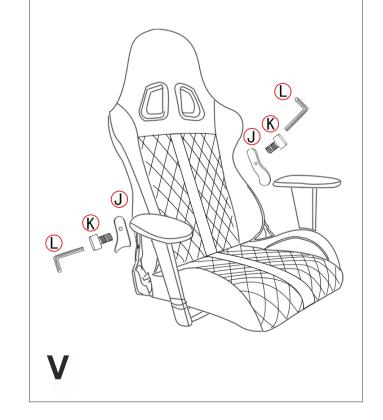

ΕN

8

Assembly Tips Please follow the instruction carefully. Assemble the product on the open flat carton or rug to protect the product and your floor. Use of power tools is not recommended. It is strongly recommended that at least two people carry out the assembly.