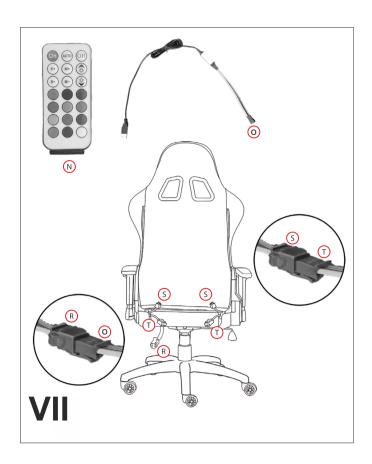

THRONE RGB PROFESSIONAL GAMING CHAIR

R @ukbigbuy @ @ukbigbuy @ @ukbigbuy www.ukbigbuy.com

**RGB backlight** 1. Ī On 1 Off 2 On AUTO Off - (\$+) (M+) (3)-Speed control 3 3 (M.) ٩. s. Direct color select 6 Demo mode OO(4 OO(6 Mode switch N Bright switch 7 Backlight powered by power bank (not included). For the good backlight effect and optimal operation time on battery power, the brigthness should be adjusted to the medium level. With the maximum brightness level operation time will be noticeably reduced and some effects may not be homogeneous. Frequency range 433 kHz Max radio-frequency power transmitted 10W