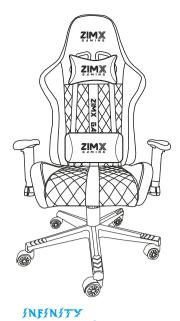

THRONE RGB PROFESSIONAL GAMING CHAIR

R @ukbigbuy @ @ukbigbuy @ @ukbigbuy www.ukbigbuy.com













**RGB backlight** 1. Ī On 1 Off 2 On AUTO Off - (\$+) (M+) (3)-Speed control 3 3 (M.) ٩. s. Direct color select 6 Demo mode OO(4 OO(6 Mode switch N Bright switch 7 Backlight powered by power bank (not included). For the good backlight effect and optimal operation time on battery power, the brigthness should be adjusted to the medium level. With the maximum brightness level operation time will be noticeably reduced and some effects may not be homogeneous. Frequency range 433 kHz Max radio-frequency power transmitted 10W



ΕN

8

Assembly Tips Please follow the instruction carefully. Assemble the product on the open flat carton or rug to protect the product and your floor. Use of power