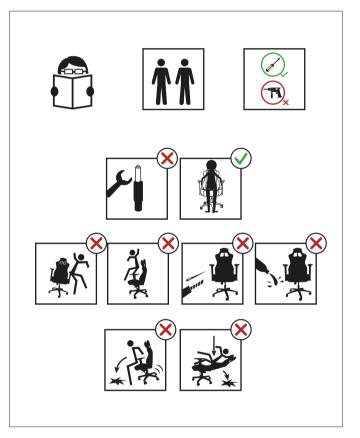

ΕN

8

Assembly Tips Please follow the instruction carefully. Assemble the product on the open flat carton or rug to protect the product and your floor. Use of power tools is not recommended. It is strongly recommended that at least two people carry out the assembly.

## Caution!

Never let children climb on furniture or play with furniture. Do not stand on the chair. Do not sit on the armrests. Do not sit on the annuests. The chair is for one person only! Do not sit near the edge of the seat. Do not place a weight that is heavier than recommended load rating. Be careful while using sharp object which can hurt the surface or the elements of the chair.