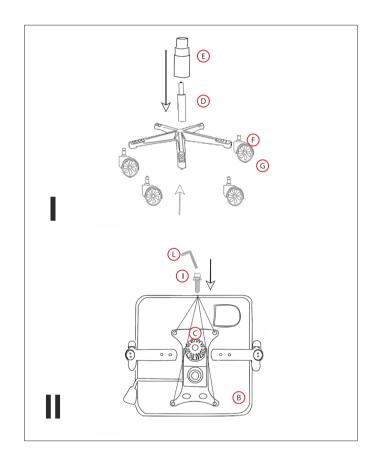

ΕN

8

Assembly Tips Please follow the instruction carefully. Assemble the product on the open flat carton or rug to protect the product and your floor. Use of power tools is not recommended. It is strongly recommended that at least two people carry out the assembly.