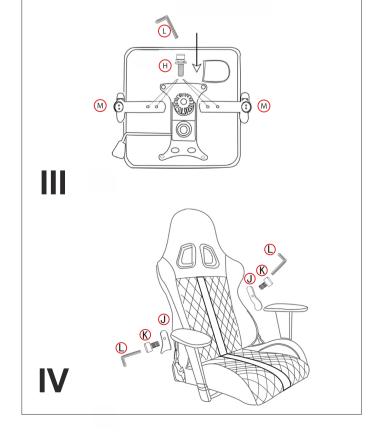

ΕN

8

Assembly Tips Please follow the instruction carefully. Assemble the product on the open flat carton or rug to protect the product and your floor. Use of power tools is not recommended. It is strongly recommended that at least two people carry out the assembly.