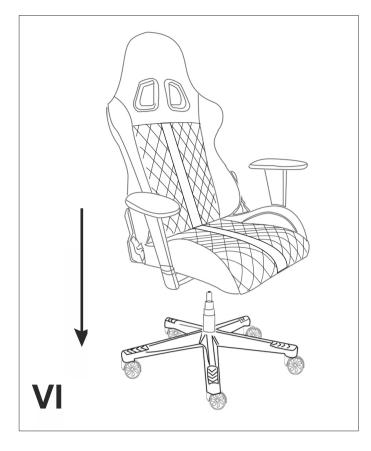

ΕN

8

Assembly Tips Please follow the instruction carefully. Assemble the product on the open flat carton or rug to protect the product and your floor. Use of power tools is not recommended. It is strongly recommended that at least two people carry out the assembly.