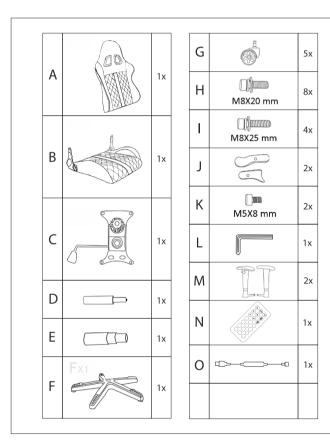

ΕN

8

Assembly Tips Please follow the instruction carefully. Assemble the product on the open flat carton or rug to protect the product and your floor. Use of power tools is not recommended. It is strongly recommended that at least two people carry out the assembly.